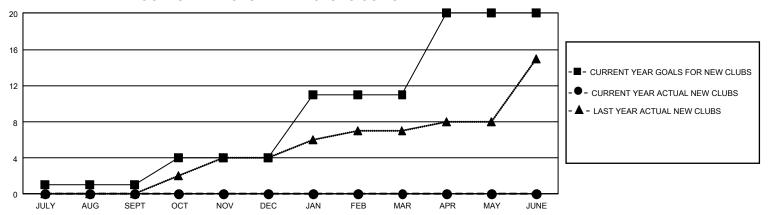

## GOALS AND ACTUAL NEW CLUBS CUMULATIVE

## GMT Constitutional Area 3, Group H

REPORT DOES NOT INCLUDE CLUBS IN UNDISTRICTED AREAS.

| Clubs                 |               |           |               | Members               |                         |                         |                                                    |
|-----------------------|---------------|-----------|---------------|-----------------------|-------------------------|-------------------------|----------------------------------------------------|
| RESULTS FOR 2022-2023 |               |           |               | RESULTS FOR 2022-2023 |                         |                         |                                                    |
| QUARTER               | NEW CLUB GOAL | NEW CLUBS | DROPPED CLUBS | QUARTER MEI           | MBER GROWTH NET<br>GOAL | MEMBER GROWTH<br>ACTUAL | DROPPED MEMBERS<br>ACTUAL (including<br>transfers) |
| JULY/AUG/SEPT         | 3             | 0         | 2             | JULY/AUG/SEPT         | 155                     | 275                     | 435                                                |
| OCT/NOV/DEC           | 9             | 0         | 0             | OCT/NOV/DEC           | 240                     | 0                       | 0                                                  |
| JAN/FEB/MAR           | 21            | 0         | 0             | JAN/FEB/MAR           | 200                     | 0                       | 0                                                  |
| APR/MAY/JUNE          | 27            | 0         | 0             | APR/MAY/JUNE          | 275                     | 0                       | 0                                                  |