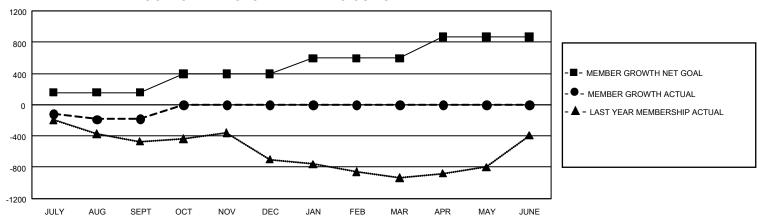

## GOALS AND ACTUAL MEMBERS CUMULATIVE

| DROPPED CLUBS: 2 |     | 101 CLUBS OF 489 ADDED 1<br>OR MORE NEW MEMBERS | GENDER DISTRIBUTION                 |                |  |
|------------------|-----|-------------------------------------------------|-------------------------------------|----------------|--|
|                  |     |                                                 | MALE                                | 7,273 (49.79%) |  |
|                  |     |                                                 | FEMALE                              | 7,327 (50.16%) |  |
| DROPPED MEMBERS  |     |                                                 | NON BINARY                          | 0 (0.00%)      |  |
| DECEASED         | 29  |                                                 | PREFER NOT TO ANSWER                | 7 (0.05%)      |  |
| CLUB CANCELLED   | 0   |                                                 | TOTAL FAMILY UNIT MEMBERS 7,643     |                |  |
| OTHER            | 406 | CLICK HERE FOR                                  |                                     |                |  |
| TOTAL            | 435 | CUMULATIVE MEMBERSHIP DATA                      | FAMILY MEMBERS PAYING HALF DUES 3,9 |                |  |

## GMT Constitutional Area 3, Group H

REPORT DOES NOT INCLUDE CLUBS IN UNDISTRICTED AREAS.

| Clubs                 |               |           |               | Members               |                         |                         |                                                    |
|-----------------------|---------------|-----------|---------------|-----------------------|-------------------------|-------------------------|----------------------------------------------------|
| RESULTS FOR 2022-2023 |               |           |               | RESULTS FOR 2022-2023 |                         |                         |                                                    |
| QUARTER               | NEW CLUB GOAL | NEW CLUBS | DROPPED CLUBS | QUARTER MEI           | MBER GROWTH NET<br>GOAL | MEMBER GROWTH<br>ACTUAL | DROPPED MEMBERS<br>ACTUAL (including<br>transfers) |
| JULY/AUG/SEPT         | 3             | 0         | 2             | JULY/AUG/SEPT         | 155                     | 275                     | 435                                                |
| OCT/NOV/DEC           | 9             | 0         | 0             | OCT/NOV/DEC           | 240                     | 0                       | 0                                                  |
| JAN/FEB/MAR           | 21            | 0         | 0             | JAN/FEB/MAR           | 200                     | 0                       | 0                                                  |
| APR/MAY/JUNE          | 27            | 0         | 0             | APR/MAY/JUNE          | 275                     | 0                       | 0                                                  |